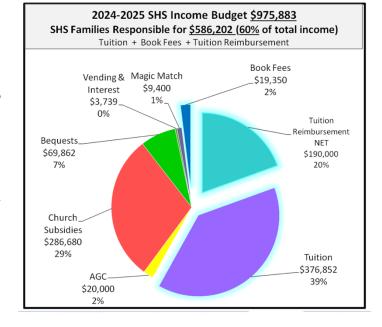

SHS families are expected to bring in \$586,202 or 60% of the cost to run the school for the 2024-2025 school year.

This is broken down into three categories: Tuition, Book Fees & Tuition Reimbursement.

Tuition Income is budgeted at \$376,852 or 39% of the cost to run SHS. Book Fees will bring in \$19,350, which is 2% of total income.

The Tuition Reimbursement Contract outlines each school family's commitment towards Tuition Reimbursement Net Income, which is expected to bring in \$190,000 (20% of total income).

# The remaining 40% (\$389,681) needed to fund our school is covered by generous donations made by:

- St. Patrick's Church in Pana
- Sacred Heart Church in Oconee
- Businesses
- Individuals / Alumni
- And others who are passionate about supporting Catholic Education.